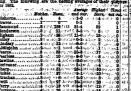

Ambrican Fistiana. In the price ring during the year 1862. RICE BING DURING THE TEACH ISSUE BY TOR THE NEW YORK CLIPPER. Billy, beat an Unknown, newer property of the hold, beat Johnsy Morrison, Staton Island, \$100, 97 high, beat Johnsy Morrison, Staton Island, \$100, 97 high, and Tounney Ollins, draw, San Francisco, Cal., united \$4 tounds, Tune 5. beat Two Duley, Nort Wine, Gal., \$1000, 47 minutes, units, May 91. George, boat Tom Lloyd, Hattorss Inlet, 70 minutes, correct, boat Tom Lloyd, Hattorss Inlet, 70 minutes, nrke, draw, Newport News, 35 mir , near Toronto, \$100, 45 mi